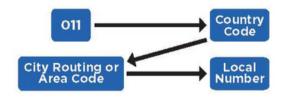

#### **DIALING INSTRUCTIONS USING**

AN INTERNATIONAL DIRECT
DIAL ACCOUNT

FROM A LAND LINE OR POSTPAID PALAUCEL NUMBER (775)

Example: Direct-dial call to Honolulu, Hawaii, USA

011 + 1-808-234-5678